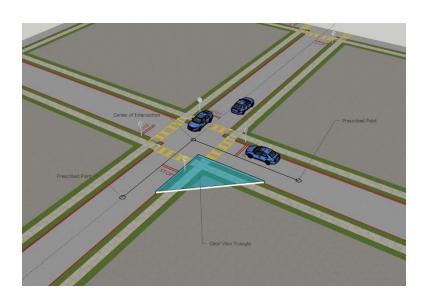

### Section 17.23.01 Visibility at Intersections in Residential Districts.

On a corner lot in any zoning district, no planting or obstruction to impede the vision between a height of three (3) and ten (10) feet above the centerline grades the intersecting streets shall be placed or maintained within the triangular area formed by the intersection of street right-of way lines and a straight line connecting points on said road right-of-way line, each of which is seventy-five (75) feet from the point of intersection (Clear View Triangle). See Figure 17.23.01.

Figure 17.23.01